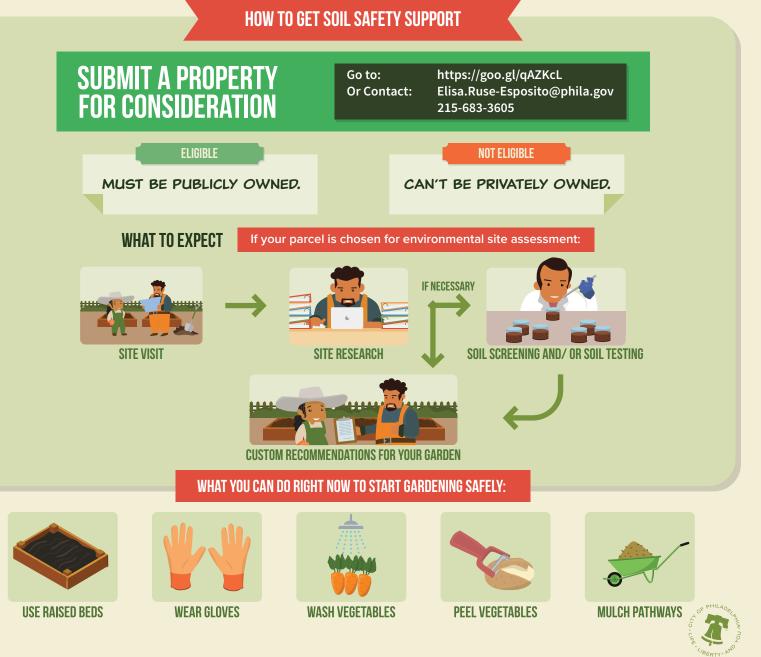

The Philadelphia Redevelopment Authority and the City of Philadelphia can help to answer questions about the soil in your garden (or the land you would like to garden in) through conducting an environmental site assessment.

These assessments will check the health of your garden's soil and provide custom recommendations for safe growing.

We invite you to submit a property to be considered for this opportunity.